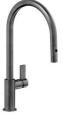

#### **RECOMMENDED PAIRINGS**

Faucet Capri Gun Metal 8467 605

Faucet Capri Gun Metal | Satin finish 8467 106

Induction Cooktop 30" 7371 947