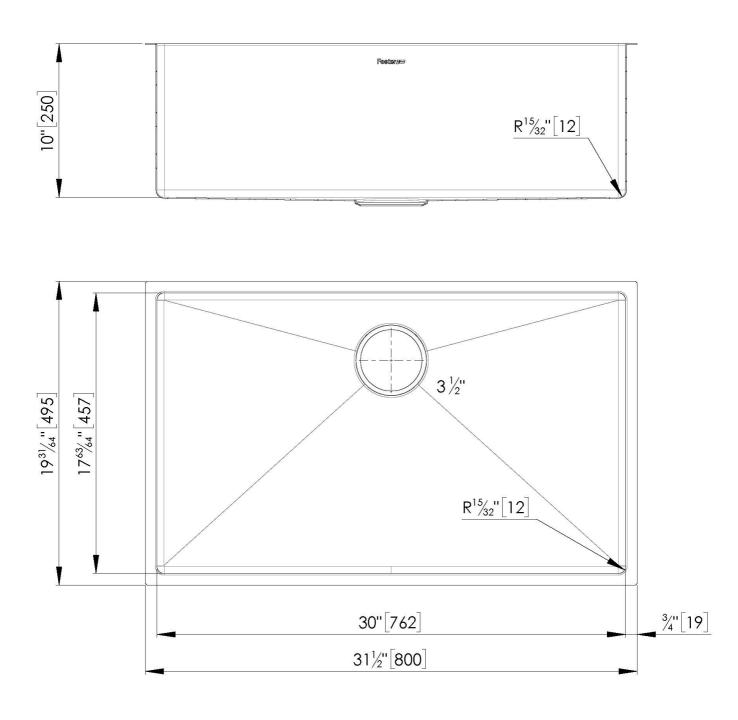

#### DETAILS

| Series                 | Armored R12              |
|------------------------|--------------------------|
| Material               | AISI 304 stainless steel |
| Texture                | Satin                    |
| Finish                 | PVD                      |
| Coloring               | Gun Metal                |
| Edge/Installation Type | Undermount               |
| Thickness              | 16 Gauge (1.5 mm)        |
| Overall dimensions     | 32" x 20"                |

| Bowls dimensions          | 1 bowl 30" x 18"                                                                                                                                                                                                                                                                                                                               |
|---------------------------|------------------------------------------------------------------------------------------------------------------------------------------------------------------------------------------------------------------------------------------------------------------------------------------------------------------------------------------------|
| Bowls depth               | 10"                                                                                                                                                                                                                                                                                                                                            |
| Cut out                   | 30" x 18" radius 1⁄2"                                                                                                                                                                                                                                                                                                                          |
| Waste fitting type        | 3 <sup>1/2"</sup> - with stainless steel basket                                                                                                                                                                                                                                                                                                |
| Bowls bottom              | X cross bending for easy water draining                                                                                                                                                                                                                                                                                                        |
| Underside                 | Protected with heavy duty undercoating                                                                                                                                                                                                                                                                                                         |
| Fixing system             | Undermount fixing kit (brass insert and clips)                                                                                                                                                                                                                                                                                                 |
| FEATURES                  |                                                                                                                                                                                                                                                                                                                                                |
| GUN METAL                 | The Gun Metal finish is obtained by treating steel with a physical process called PVD (Phisical Vacuum Deposition) which deposits particles of noble metals on the surface. The result is a unique and refined aesthetic effect, and an improvement of the mechanical properties of the steel which is more resistant to impact and scratches. |
| Diamond-shape bottom      | The draining of water is an important feature in a sink, and it's always taken good care of in<br>Foster products. In the bent-welded sinks, which would have a flat bottom, the proper draining<br>is guaranteed by the elegant beveling, which helps the water flow.                                                                         |
| High thickness            | 1.5 mm thick steel. A significant thickness, which guarantees the maximum sturdiness and durability.                                                                                                                                                                                                                                           |
| Basket 3,5" waste fitting | The drain is equipped with a large 3.5" drain, with the practical basket cap that prevents the discharge of solid parts.                                                                                                                                                                                                                       |
| Deep bowls                | This bowls reach an important depth, over 20 cm, thanks to the advanced production technology, that can be offer great capiency and practicity in all the washing operations.                                                                                                                                                                  |