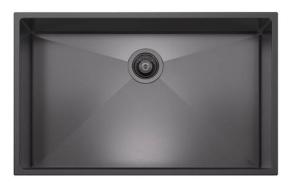

### Armored R12 Sink Gun Metal 32" x 20" – U/M

Kitchen Sinks

Code: 4237 666

PVD Gun Metal AISI 304 Stainless steel Satin finish Undermount x cross bending for easy water draining

#### DETAILS

| Series                 | Armored R12              |
|------------------------|--------------------------|
| Material               | AISI 304 stainless steel |
| Texture                | Satin                    |
| Finish                 | PVD                      |
| Coloring               | Gun Metal                |
| Edge/Installation Type | Undermount               |
| Thickness              | 16 Gauge (1.5 mm)        |
| Overall dimensions     | 32" x 20"                |

| Bowls dimensions          | 1 bowl 30" x 18"                                                                                                                                                                                                                                                                                                                               |
|---------------------------|------------------------------------------------------------------------------------------------------------------------------------------------------------------------------------------------------------------------------------------------------------------------------------------------------------------------------------------------|
| Bowls depth               | 10"                                                                                                                                                                                                                                                                                                                                            |
| Cut out                   | 30" x 18" radius 1⁄2"                                                                                                                                                                                                                                                                                                                          |
| Waste fitting type        | 3 <sup>1/2"</sup> - with stainless steel basket                                                                                                                                                                                                                                                                                                |
| Bowls bottom              | X cross bending for easy water draining                                                                                                                                                                                                                                                                                                        |
| Underside                 | Protected with heavy duty undercoating                                                                                                                                                                                                                                                                                                         |
| Fixing system             | Undermount fixing kit (brass insert and clips)                                                                                                                                                                                                                                                                                                 |
| FEATURES                  |                                                                                                                                                                                                                                                                                                                                                |
| GUN METAL                 | The Gun Metal finish is obtained by treating steel with a physical process called PVD (Phisical Vacuum Deposition) which deposits particles of noble metals on the surface. The result is a unique and refined aesthetic effect, and an improvement of the mechanical properties of the steel which is more resistant to impact and scratches. |
| Diamond-shape bottom      | The draining of water is an important feature in a sink, and it's always taken good care of in<br>Foster products. In the bent-welded sinks, which would have a flat bottom, the proper draining<br>is guaranteed by the elegant beveling, which helps the water flow.                                                                         |
| High thickness            | 1.5 mm thick steel. A significant thickness, which guarantees the maximum sturdiness and durability.                                                                                                                                                                                                                                           |
| Basket 3,5" waste fitting | The drain is equipped with a large 3.5" drain, with the practical basket cap that prevents the discharge of solid parts.                                                                                                                                                                                                                       |
| Deep bowls                | This bowls reach an important depth, over 20 cm, thanks to the advanced production technology, that can be offer great capiency and practicity in all the washing operations.                                                                                                                                                                  |