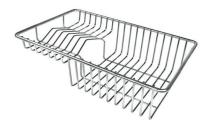

#### **OPTIONAL ACCESSORIES**

Black grid 8100 619

Twin Chopping Board 8644 102

Stainless steel perforated pan PVD Gun Metal 8151 006 \* only in combination with the accessory 8644 102

Stainless Steel dishes holder 8100 303 \* only in combination with the accessory 8644 102