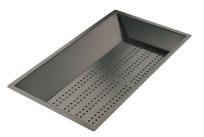

#### **OPTIONAL ACCESSORIES**

Black grid 8100 619

Twin Chopping Board 8644 102

Stainless steel perforated pan PVD Gun Metal 8151 006 \* only in combination with the accessory 8644 102

Stainless Steel dishes holder 8100 303 \* only in combination with the accessory 8644 102