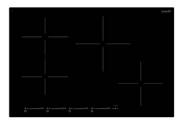

#### **RECOMMENDED PAIRINGS**

Faucet Capri Gun Metal 8467 605

Faucet Capri Gun Metal | Satin finish 8467 106

Induction Cooktop 30" 7371 947