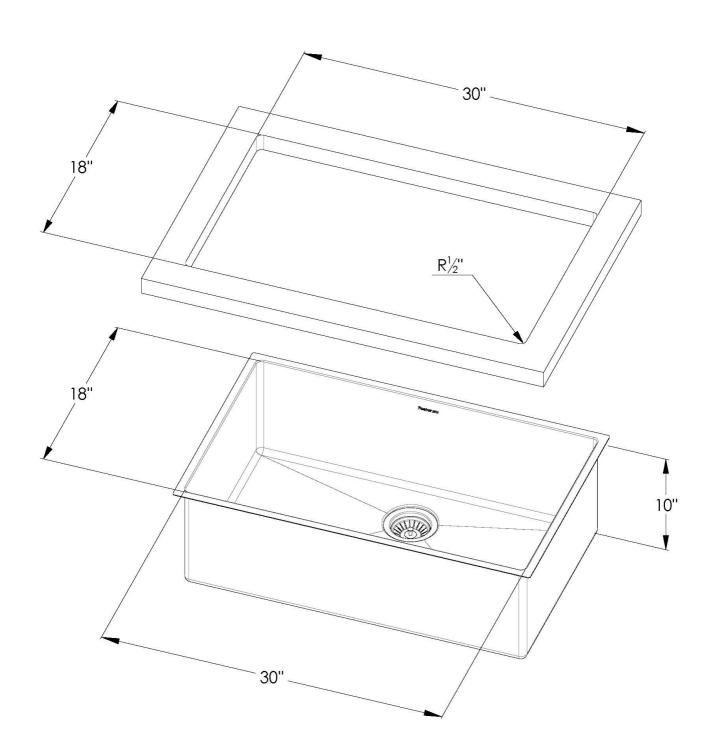

#### DETAILS

| Series                 | Armored R12              |
|------------------------|--------------------------|
| Material               | AISI 304 stainless steel |
| Texture                | Satin                    |
| Finish                 | PVD                      |
| Coloring               | Gun Metal                |
| Edge/Installation Type | Undermount               |
| Thickness              | 16 Gauge (1.5 mm)        |
| Overall dimensions     | 32" x 20"                |

| Bowls dimensions          | 1 bowl 30" x 18"                                                                                                                                                                                                                                                                                                                               |
|---------------------------|------------------------------------------------------------------------------------------------------------------------------------------------------------------------------------------------------------------------------------------------------------------------------------------------------------------------------------------------|
| Bowls depth               | 10"                                                                                                                                                                                                                                                                                                                                            |
| Cut out                   | 30" x 18" radius 1⁄2"                                                                                                                                                                                                                                                                                                                          |
| Waste fitting type        | 3 <sup>1/2"</sup> - with stainless steel basket                                                                                                                                                                                                                                                                                                |
| Bowls bottom              | X cross bending for easy water draining                                                                                                                                                                                                                                                                                                        |
| Underside                 | Protected with heavy duty undercoating                                                                                                                                                                                                                                                                                                         |
| Fixing system             | Undermount fixing kit (brass insert and clips)                                                                                                                                                                                                                                                                                                 |
| FEATURES                  |                                                                                                                                                                                                                                                                                                                                                |
| GUN METAL                 | The Gun Metal finish is obtained by treating steel with a physical process called PVD (Phisical Vacuum Deposition) which deposits particles of noble metals on the surface. The result is a unique and refined aesthetic effect, and an improvement of the mechanical properties of the steel which is more resistant to impact and scratches. |
| Diamond-shape bottom      | The draining of water is an important feature in a sink, and it's always taken good care of in<br>Foster products. In the bent-welded sinks, which would have a flat bottom, the proper draining<br>is guaranteed by the elegant beveling, which helps the water flow.                                                                         |
| High thickness            | 1.5 mm thick steel. A significant thickness, which guarantees the maximum sturdiness and durability.                                                                                                                                                                                                                                           |
| Basket 3,5" waste fitting | The drain is equipped with a large 3.5" drain, with the practical basket cap that prevents the discharge of solid parts.                                                                                                                                                                                                                       |
| Deep bowls                | This bowls reach an important depth, over 20 cm, thanks to the advanced production technology, that can be offer great capiency and practicity in all the washing operations.                                                                                                                                                                  |